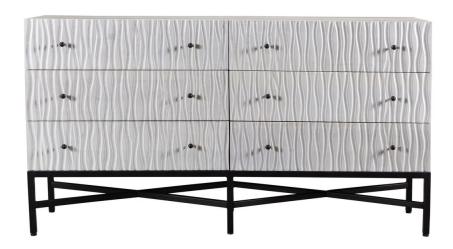

#### **Focus Dresser**

Simple yet sophisticated, the Focus Dresser is elegant in its detail-oriented craftsmanship. Made of solid sheesham wood, the Focus Collection's classic design is maintained with brass detailing and minimalist hardware. Six large drawers and a large tabletop make this dresser a worthy addition to your bedroom. Wipe with a damp, clean cloth and finish with a clean dry cloth. Keep out of direct sunlight and use coasters to preserve the natural finish of the wood. If you wish to use a furniture wax, test on a small area of the item that you don't usually see.