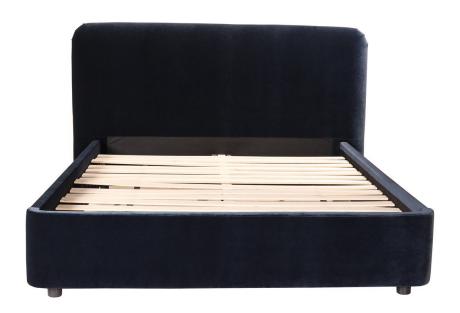

#### **Focus King Bed**

Simple yet sophisticated, the Focus Bed is elegant in its detail-oriented craftsmanship. Made with solid sheesham wood, the Focus Collection's classic design is maintained with brass detailing and clean lines. Rest well knowing you are surrounded by great style. Wipe clean with a damp cloth