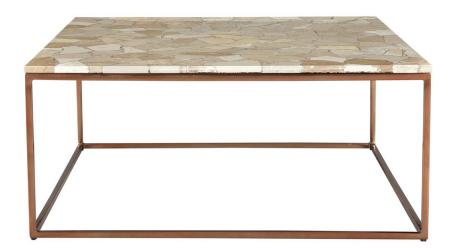

#### **Mythos Coffee Table**

The Mythos doesn't disappoint with it's incredibly designed coffee table. Marble is laid out to create and ombre table top. An intricately designed iron base completes this design. To avoid deep permeant stains, use coasters and refrain from putting food on the table top. Wipe away spills immediately