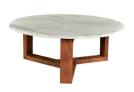

#### **Mythos Coffee Table**

The Mythos doesn't disappoint with it's incredibly designed coffee table. Marble is laid out to create and ombre table top. An intricately designed iron base completes this design. To avoid deep permeant stains, use coasters and refrain from putting food on the table top. Wipe away spills immediately