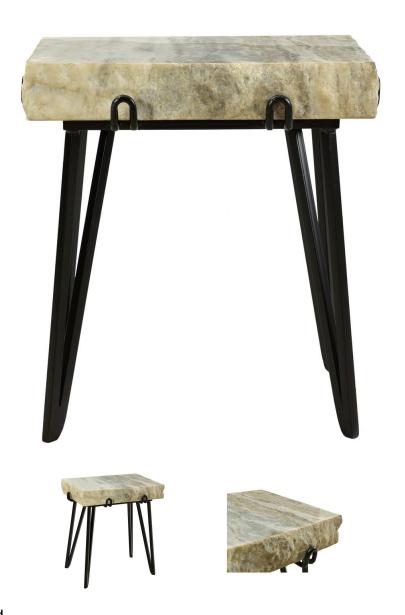

#### **Alpert Accent Table Sand**

This Alpert Accent Table is anything but meek. A generous slab of marble rests on top of a solid iron base. A natural rough edge gives this marble a one-of-a-kind look. To avoid deep permanent stains, use coasters and refrain from putting food on the table top. Wipe away spills immediately.