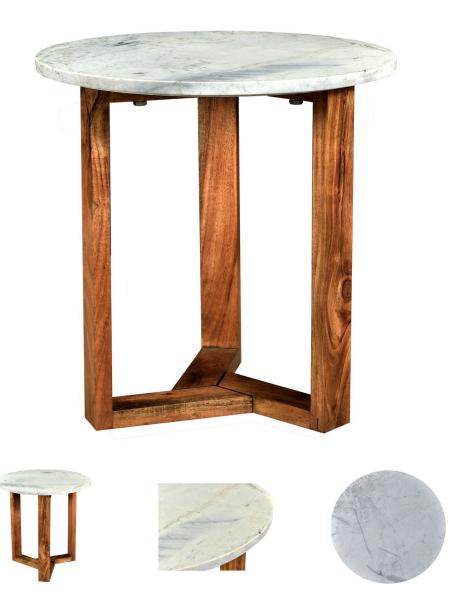

#### **Mythos Side Table**

The Mythos doesn't disappoint with it's incredibly designed side table. Marble is laid out to create and ombre table top. An intricately designed iron base completes this design. To avoid deep permeant stains, use coasters and refrain from putting food on the table top. Wipe away spills immediately