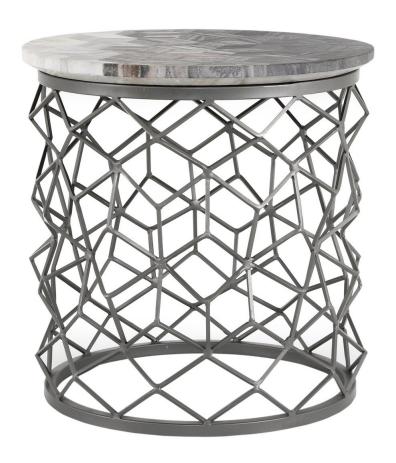

#### **Mythos Side Table**

The Mythos doesn't disappoint with it's incredibly designed side table. Marble is laid out to create and ombre table top. An intricately designed iron base completes this design. To avoid deep permeant stains, use coasters and refrain from putting food on the table top. Wipe away spills immediately