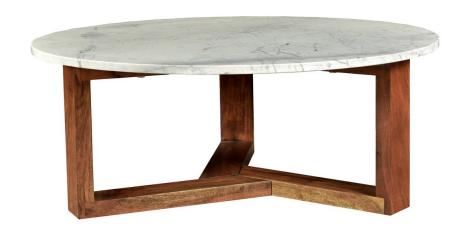

#### **Mythos Coffee Table**

The Mythos doesn't disappoint with it's incredibly designed coffee table. Marble is laid out to create and ombre table top. An intricately designed iron base completes this design. To avoid deep permeant stains, use coasters and refrain from putting food on the table top. Wipe away spills immediately