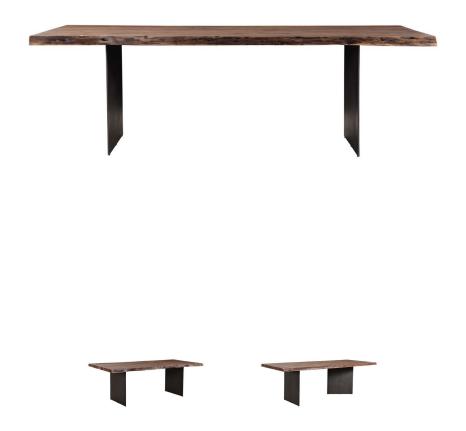

#### **Edge Dining Table Large**

True to its namesake, the Edge Dining Table features a live edge. Thick slabs of solid acacia wood add a natural component to the grey stained wood. A solid iron base adds a contemporary modern twist. Wipe with a damp, clean cloth and finish with a clean dry cloth. Keep out of direct sunlight and use coasters or corks to preserve the natural finish of the wood when you place hot or cold items on the table.