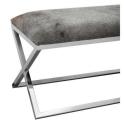

#### Rossi Bench

Glam by design, the Rossi Bench brings a luxurious statement to your space. With a solid stainless steel frame and cow hide upholstery, this still is stylish and unique. Great for adding some glam to your front entry or living room. Professional cleaning recommended