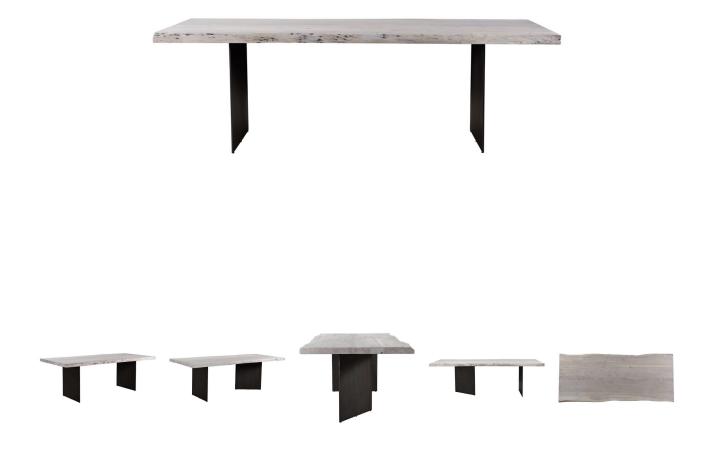

#### **Howell Dining Table**

With a live edge, the Howell Dining Table is the center of all the fun. Made with natural finish solid acacia wood and iron legs, this table features its own unique combination of knots and grains. Whether you're looking for an industrial or contemporary modern piece, this table will be the perfect fit. Wipe with a damp, clean cloth and finish with a clean dry cloth. Keep out of direct sunlight and use coasters or corks to preserve the natural finish of the wood when you place hot or cold items on the table. If you wish to use a furniture wax, test on a small area of the item that you don't

© Moe's Home Collection

Page 7/50

Las Vegas July 2019