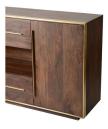

#### **Focus Sideboard**

A sideboard worthy of hosting dinner parties, the Focus Sideboard is elegant in its detail-oriented craftsmanship. Made of solid sheesham wood, the Focus Collection's classic design is maintained with brass detailing and minimalist hardware. Spacious shelves and drawers give you a storage solution for keeping you and your family organized. Wipe with a damp, clean cloth and finish with a clean dry cloth. Keep out of direct sunlight and use coasters to preserve the natural finish of the wood. If you wish to use a furniture wax, test on a small area of the item that you don't usually see.