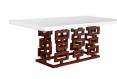

#### **Nyles Marble Dining Table**

It's all about the details. The Nyles Dining Table's marble table top is complemented by an iron pedestal base. A classic design, this table will stand the tests of time. To avoid deep permeant stains, use coasters and refrain from putting food on the table top. Wipe away spills immediately