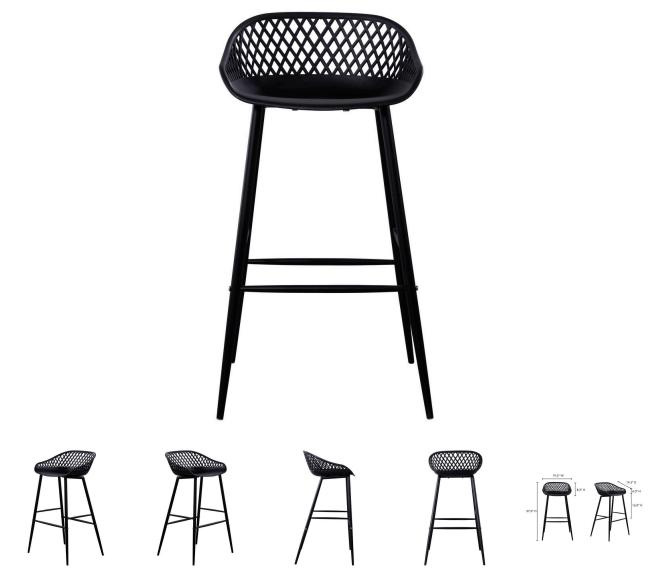

Las Vegas July 2019

Piazza Outdoor Barstool Black-M2

Take a seat in the stylish and comfortable Piazza Bar Stool. Made with a durable polypropylene, this chair comes in several colors that will be sure to complement your outdoor design with its whicker backing and powder coated metal legs. The perfect addition to any table or as extra seating for guests. Wipe with a clean damp cloth