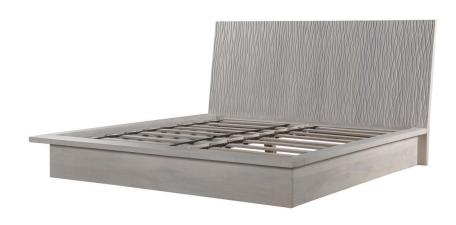

#### Luzon King Bed Sand

Classic in its design, the Luzon Bed brings a warm light textured feel to your space. A padded headboard for added comfort and a solid pine and poplar wood make for a strong frame. Rest well knowing you are surrounded by great style. Vacuum as needed. For tricky stains that don't come out after blotting with warm water, seek professional cleaning advice.