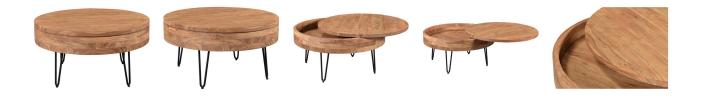

#### **Privado Storage Coffee Table**

A sleek storage solution for any living room situation. The Privado Storage Coffee table features a sleek design that keeps storing your living room essentials in mind. Just slide the top over for easy access to TV remotes, magazines, coasters and more! Wipe with a damp, clean cloth and finish with a clean dry cloth. Keep out of direct sunlight and use coasters or corks to preserve the natural finish of the wood when you place hot or cold items on the table.