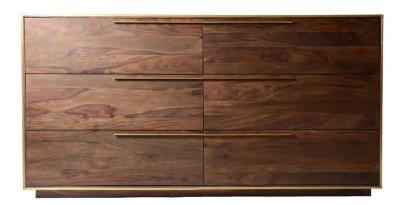

#### **Focus Dresser**

Simple yet sophisticated, the Focus Dresser is elegant in its detail-oriented craftsmanship. Made of solid sheesham wood, the Focus Collection's classic design is maintained with brass detailing and minimalist hardware. Six large drawers and a large tabletop make this dresser a worthy addition to your bedroom. Wipe with a damp, clean cloth and finish with a clean dry cloth. Keep out of direct sunlight and use coasters to preserve the natural finish of the wood. If you wish to use a furniture wax, test on a small area of the item that you don't usually see.