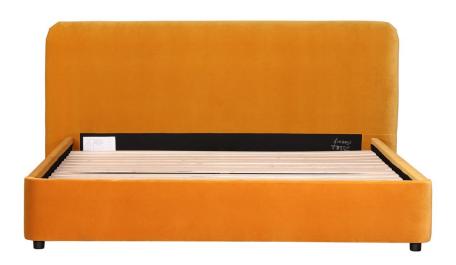

#### Samara King Bed Mustard

The Samara Bed is all about adding a pop of color to your bedroom. With a vivid polyester velvet upholstery, this bed is a dream come true. A soft headboard completes this design. Vacuum as needed. For tricky stains that don't come out after blotting with warm water, seek professional cleaning advice.