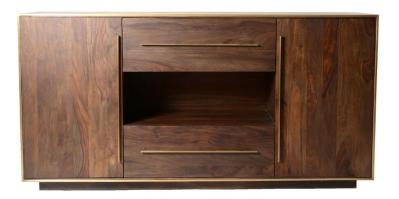

#### **Focus Sideboard**

A sideboard worthy of hosting dinner parties, the Focus Sideboard is elegant in its detail-oriented craftsmanship. Made of solid sheesham wood, the Focus Collection's classic design is maintained with brass detailing and minimalist hardware. Spacious shelves and drawers give you a storage solution for keeping you and your family organized. Wipe with a damp, clean cloth and finish with a clean dry cloth. Keep out of direct sunlight and use coasters to preserve the natural finish of the wood. If you wish to use a furniture wax, test on a small area of the item that you don't usually see.