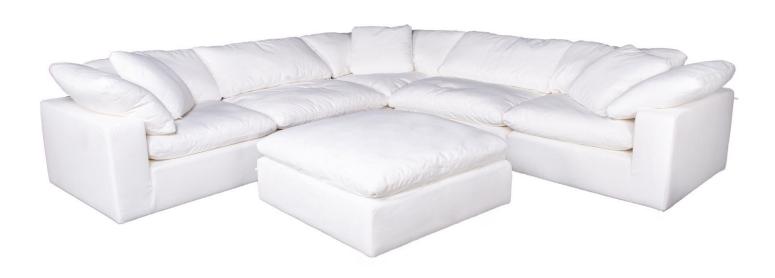

#### Clay Modular Sectional Livesmart Fabric Cream

A fabric that's ready for all the messes involved in running a busy household. LiveSmart Performance Technology Fabric is moisture repellent, stain resistant and offers barrier protection. Easy to clean and a great value, The Clay Collection allows you to maintain your style, while not wanting to cry over spilled milk. Wipe or blot with a damp cloth.