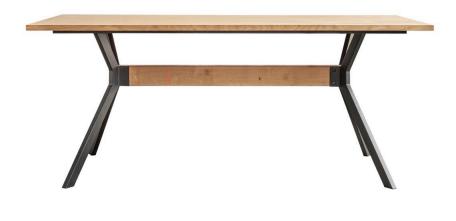

Las Vegas July 2019

**Nevada Dining Table** 

The Nevada Dining Table is the ultimate dining table for your family. Complete with an expansive oak face and strong steel legs, this piece of furniture will last through countless meals and occasions. Its warm wood and dark metal combo is perfect for the modern rustic home. Dust as necessary.