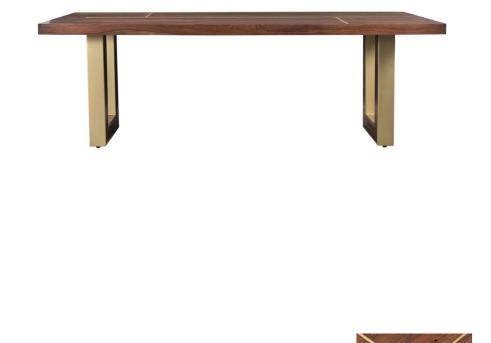

#### **Focus Sideboard**

A sideboard worthy of hosting dinner parties, the Focus Sideboard is elegant in its detail-oriented craftsmanship. Made of solid sheesham wood, the Focus Collection's classic design is maintained with brass detailing and minimalist hardware. Spacious shelves and drawers give you a storage solution for keeping you and your family organized. Wipe with a damp, clean cloth and finish with a clean dry cloth. Keep out of direct sunlight and use coasters to preserve the natural finish of the wood. If you wish to use a furniture wax, test on a small area of the item that you don't usually see.