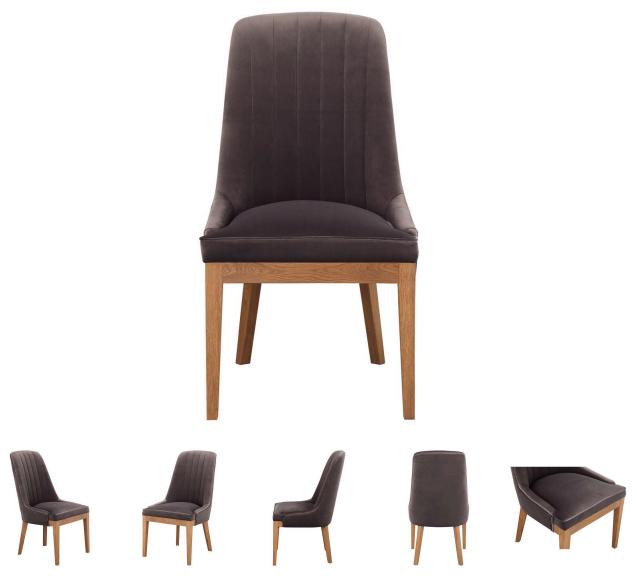

Las Vegas July 2019

**Liberty Dining Chair Grey-M2** 

Your home should be a place you have total rule over. The Liberty Dining Chair is the perfect addition to any domain with its rich velvet upholstery and golden feet. This chair feels even more lush than it looks. Vacuum regularly. Do not expose to direct sunlight or heat sources. Blot up spills immediately. For best results, have your upholstery professionally cleaned. Clean metal legs regularly with a dry, lint-free cloth.