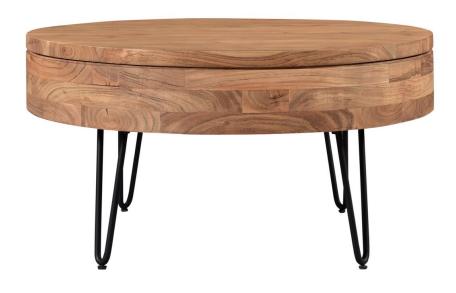

#### **Privado Storage Coffee Table**

A sleek storage solution for any living room situation. The Privado Storage Coffee table features a sleek design that keeps storing your living room essentials in mind. Just slide the top over for easy access to TV remotes, magazines, coasters and more! Wipe with a damp, clean cloth and finish with a clean dry cloth. Keep out of direct sunlight and use coasters or corks to preserve the natural finish of the wood when you place hot or cold items on the table.