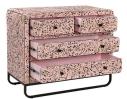

#### **Resplendent Sideboard**

Millennial pink with a twist. The Resplendent Chest's sleek design is achieved with mixing reclaimed woods and resin. Perfect for keeping you organized, while adding a wow factor to your space. Wipe with a damp, clean cloth and finish with a clean dry cloth. Keep out of direct sunlight and use coasters to preserve the natural finish.