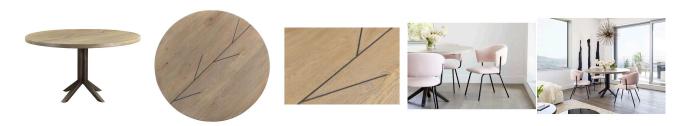

#### **Branch Round Dining Table**

Our Branch Round Dining Table is a substantial dining table with a subtle branch design made from a metal inlay. A matte lacquer from an oil-based stain gives it a sophisticated look. Made from a solid construction of oak and iron. Dust as necessary or wipe clean as needed using a gentle cleaning product.