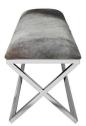

#### Rossi Bench

Glam by design, the Rossi Bench brings a luxurious statement to your space. With a solid stainless steel frame and cow hide upholstery, this still is stylish and unique. Great for adding some glam to your front entry or living room. Professional cleaning recommended