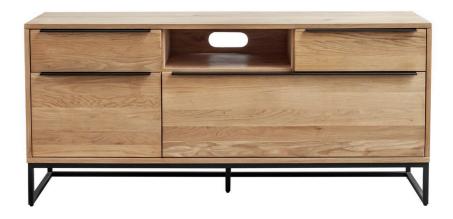

#### **Nevada Media Cabinet**

The Nevada Media Cabinet is the ultimate media storage. Complete with drawers and cabinets, you'll have plenty of room to store everything from books to photo albums to board games. Long-lasting oak and a metal base make this a solid piece for your home. Dust as necessary.