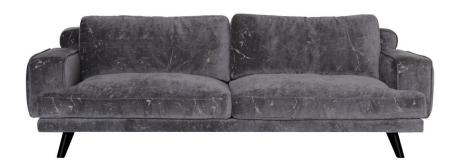

#### **Evie Sofa Dark Grey**

Speckled and spectacular. The Evie Sofa brings a sophisticated charm to your living room. Soft grey velvet upholstery ties off this sofa and gives a luxurious finish. Vacuum as necessary. Blot to avoid extreme stains. Pease seek professional cleaning services for tough stains