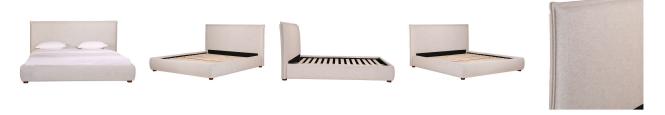

#### Luzon King Bed Sand

Classic in its design, the Luzon Bed brings a warm light textured feel to your space. A padded headboard for added comfort and a solid pine and poplar wood make for a strong frame. Rest well knowing you are surrounded by great style. Vacuum as needed. For tricky stains that don't come out after blotting with warm water, seek professional cleaning advice.