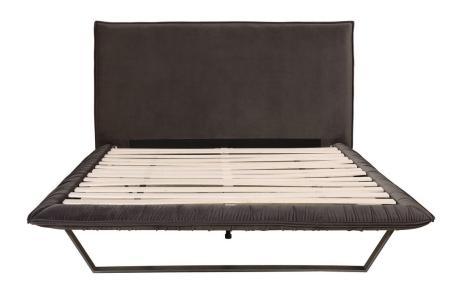

#### Manilla King Bed Slate

The Manilla Bed is all about bringing you comfort without compromising on design. With a velvet polyester upholstery, this bed boasts a comfortable headboard. A solid pine and poplar frame make this bed a strong addition to your space. Vacuum as needed. For tricky stains that don't come out after blotting with warm water, seek professional cleaning advice.