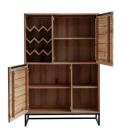

#### **Nevada Bar Cabinet**

The Nevada Bar Cabinet is the ultimate bar storage for your dining room. Complete with shelves and cabinets, you'll have plenty of room to store your wine bottles, wine glasses, and more. Long-lasting oak and a metal base make this a solid piece for your home. Dust as necessary.