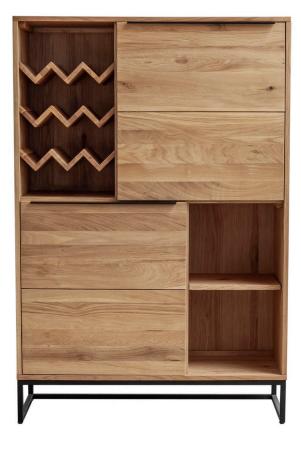

#### **Nevada Bar Cabinet**

The Nevada Bar Cabinet is the ultimate bar storage for your dining room. Complete with shelves and cabinets, you'll have plenty of room to store your wine bottles, wine glasses, and more. Long-lasting oak and a metal base make this a solid piece for your home. Dust as necessary.