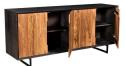

#### Vienna Tv Stand

Solid reclaimed teak defines the unique simplicity of the Vienna Collection. Each piece of wood exhibits its own knot and wood grain finish. With several options for storage, the Vienna TV Stand will keep you organized, while rocking a sophisticated design. Wipe with a damp, clean cloth and finish with a clean dry cloth. Keep out of direct sunlight. If applicable, use coasters to preserve the natural finish of the wood.