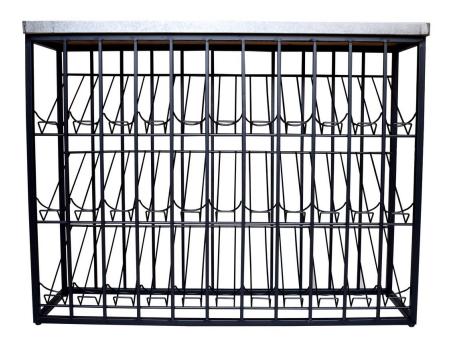

Las Vegas July 2019

**Reserve Wine Rack** 

The Reserve Wine Rack will please any wine connoisseur. Display over 30 wine bottles in a no-nonsense fashion. A thick slab of zinc and medium-density fibreboard lay on top. Perfect for pouring glasses of wine on for guests. Dust as needed or clean with a clean dry cloth. Clean top regularly with soap and warm water. Wipe down after each use.