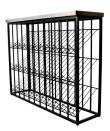

Las Vegas July 2019

**Reserve Wine Rack** 

The Reserve Wine Rack will please any wine connoisseur. Display over 30 wine bottles in a no-nonsense fashion. A thick slab of zinc and medium-density fibreboard lay on top. Perfect for pouring glasses of wine on for guests. Dust as needed or clean with a clean dry cloth. Clean top regularly with soap and warm water. Wipe down after each use.