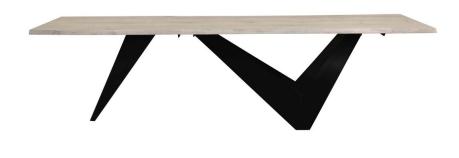

#### **Bird Dining Table Large**

Not afraid of a dramatic flair? The Bird Dining Table is the table for you. With a solid oak table top and ergonomic iron base, this table makes a statement sure to be the center of your dinner party conversations, literally. Wipe down with a damp clean cloth. Do not put hot pots directly on your table. Wipe up spills immediately.