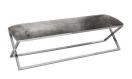

#### Rossi Bench

Glam by design, the Rossi Bench brings a luxurious statement to your space. With a solid stainless steel frame and cow hide upholstery, this still is stylish and unique. Great for adding some glam to your front entry or living room. Professional cleaning recommended