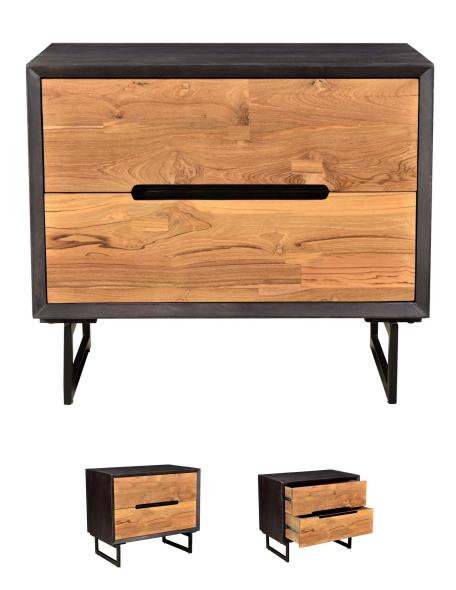

#### Vienna Nightstand

Solid reclaimed teak defines the unique simplicity of the Vienna Collection. Each piece of wood exhibits its own knot and wood grain finish. With two large drawers, the Vienna Nightstand will keep you organized, while rocking a sophisticated design. Wipe with a damp, clean cloth and finish with a clean dry cloth. Keep out of direct sunlight. If applicable, use coasters to preserve the natural finish of the wood.