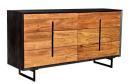

#### **Focus Sideboard**

A sideboard worthy of hosting dinner parties, the Focus Sideboard is elegant in its detail-oriented craftsmanship. Made of solid sheesham wood, the Focus Collection's classic design is maintained with brass detailing and minimalist hardware. Spacious shelves and drawers give you a storage solution for keeping you and your family organized. Wipe with a damp, clean cloth and finish with a clean dry cloth. Keep out of direct sunlight and use coasters to preserve the natural finish of the wood. If you wish to use a furniture wax, test on a small area of the item that you don't usually see.