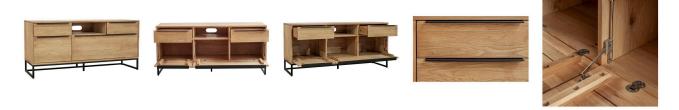

#### **Focus Sideboard**

A sideboard worthy of hosting dinner parties, the Focus Sideboard is elegant in its detail-oriented craftsmanship. Made of solid sheesham wood, the Focus Collection's classic design is maintained with brass detailing and minimalist hardware. Spacious shelves and drawers give you a storage solution for keeping you and your family organized. Wipe with a damp, clean cloth and finish with a clean dry cloth. Keep out of direct sunlight and use coasters to preserve the natural finish of the wood. If you wish to use a furniture wax, test on a small area of the item that you don't usually see.