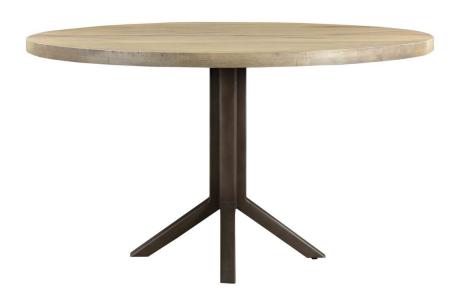

#### **Branch Round Dining Table**

Our Branch Round Dining Table is a substantial dining table with a subtle branch design made from a metal inlay. A matte lacquer from an oil-based stain gives it a sophisticated look. Made from a solid construction of oak and iron. Dust as necessary or wipe clean as needed using a gentle cleaning product.