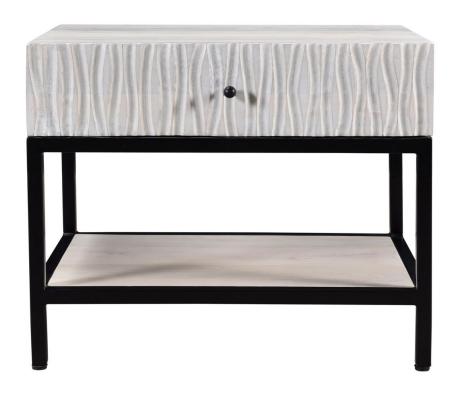

#### Vienna Nightstand

Solid reclaimed teak defines the unique simplicity of the Vienna Collection. Each piece of wood exhibits its own knot and wood grain finish. With two large drawers, the Vienna Nightstand will keep you organized, while rocking a sophisticated design. Wipe with a damp, clean cloth and finish with a clean dry cloth. Keep out of direct sunlight. If applicable, use coasters to preserve the natural finish of the wood.