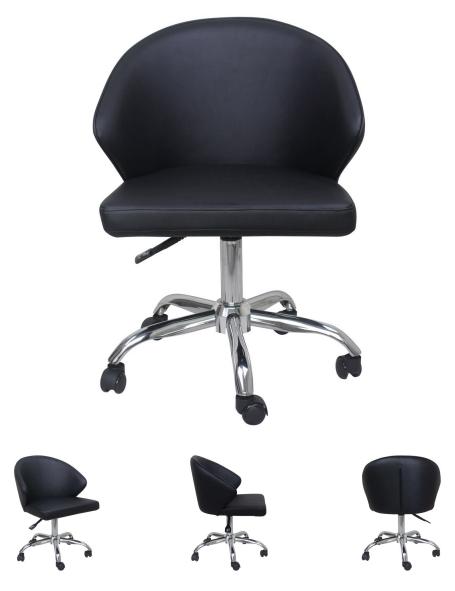

#### **Albus Swivel Office Chair Black**

Swivel in style with the Albus Office Chair. With a hardy faux leather upholstery, the Albus is the ultimate office chair the for style conscious. A rounded back and adjustable height make for a comfortable work day. Wipe clean with a damp cloth.