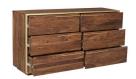

#### **Focus Dresser**

Simple yet sophisticated, the Focus Dresser is elegant in its detail-oriented craftsmanship. Made of solid sheesham wood, the Focus Collection's classic design is maintained with brass detailing and minimalist hardware. Six large drawers and a large tabletop make this dresser a worthy addition to your bedroom. Wipe with a damp, clean cloth and finish with a clean dry cloth. Keep out of direct sunlight and use coasters to preserve the natural finish of the wood. If you wish to use a furniture wax, test on a small area of the item that you don't usually see.