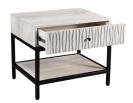

#### Vienna Nightstand

Solid reclaimed teak defines the unique simplicity of the Vienna Collection. Each piece of wood exhibits its own knot and wood grain finish. With two large drawers, the Vienna Nightstand will keep you organized, while rocking a sophisticated design. Wipe with a damp, clean cloth and finish with a clean dry cloth. Keep out of direct sunlight. If applicable, use coasters to preserve the natural finish of the wood.