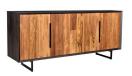

#### Vienna Tv Stand

Solid reclaimed teak defines the unique simplicity of the Vienna Collection. Each piece of wood exhibits its own knot and wood grain finish. With several options for storage, the Vienna TV Stand will keep you organized, while rocking a sophisticated design. Wipe with a damp, clean cloth and finish with a clean dry cloth. Keep out of direct sunlight. If applicable, use coasters to preserve the natural finish of the wood.