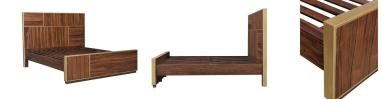

#### **Focus King Bed**

Simple yet sophisticated, the Focus Bed is elegant in its detail-oriented craftsmanship. Made with solid sheesham wood, the Focus Collection's classic design is maintained with brass detailing and clean lines. Rest well knowing you are surrounded by great style. Wipe clean with a damp cloth