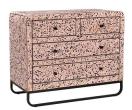

#### **Resplendent Sideboard**

Millennial pink with a twist. The Resplendent Chest's sleek design is achieved with mixing reclaimed woods and resin. Perfect for keeping you organized, while adding a wow factor to your space. Wipe with a damp, clean cloth and finish with a clean dry cloth. Keep out of direct sunlight and use coasters to preserve the natural finish.