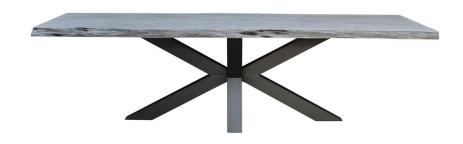

Las Vegas July 2019

**Nevada Dining Table** 

The Nevada Dining Table is the ultimate dining table for your family. Complete with an expansive oak face and strong steel legs, this piece of furniture will last through countless meals and occasions. Its warm wood and dark metal combo is perfect for the modern rustic home. Dust as necessary.