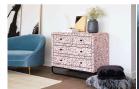

#### **Resplendent Sideboard**

Millennial pink with a twist. The Resplendent Chest's sleek design is achieved with mixing reclaimed woods and resin. Perfect for keeping you organized, while adding a wow factor to your space. Wipe with a damp, clean cloth and finish with a clean dry cloth. Keep out of direct sunlight and use coasters to preserve the natural finish.