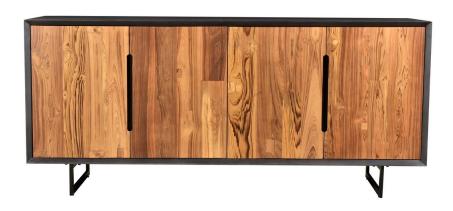

#### Vienna Tv Stand

Solid reclaimed teak defines the unique simplicity of the Vienna Collection. Each piece of wood exhibits its own knot and wood grain finish. With several options for storage, the Vienna TV Stand will keep you organized, while rocking a sophisticated design. Wipe with a damp, clean cloth and finish with a clean dry cloth. Keep out of direct sunlight. If applicable, use coasters to preserve the natural finish of the wood.