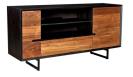

#### Vienna Tv Stand

Solid reclaimed teak defines the unique simplicity of the Vienna Collection. Each piece of wood exhibits its own knot and wood grain finish. With several options for storage, the Vienna TV Stand will keep you organized, while rocking a sophisticated design. Wipe with a damp, clean cloth and finish with a clean dry cloth. Keep out of direct sunlight. If applicable, use coasters to preserve the natural finish of the wood.