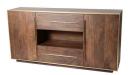

#### **Focus Sideboard**

A sideboard worthy of hosting dinner parties, the Focus Sideboard is elegant in its detail-oriented craftsmanship. Made of solid sheesham wood, the Focus Collection's classic design is maintained with brass detailing and minimalist hardware. Spacious shelves and drawers give you a storage solution for keeping you and your family organized. Wipe with a damp, clean cloth and finish with a clean dry cloth. Keep out of direct sunlight and use coasters to preserve the natural finish of the wood. If you wish to use a furniture wax, test on a small area of the item that you don't usually see.