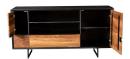

#### Vienna Tv Stand

Solid reclaimed teak defines the unique simplicity of the Vienna Collection. Each piece of wood exhibits its own knot and wood grain finish. With several options for storage, the Vienna TV Stand will keep you organized, while rocking a sophisticated design. Wipe with a damp, clean cloth and finish with a clean dry cloth. Keep out of direct sunlight. If applicable, use coasters to preserve the natural finish of the wood.