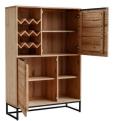

#### **Nevada Bar Cabinet**

The Nevada Bar Cabinet is the ultimate bar storage for your dining room. Complete with shelves and cabinets, you'll have plenty of room to store your wine bottles, wine glasses, and more. Long-lasting oak and a metal base make this a solid piece for your home. Dust as necessary.