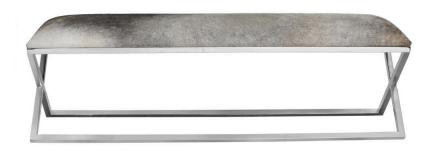

#### Rossi Bench

Glam by design, the Rossi Bench brings a luxurious statement to your space. With a solid stainless steel frame and cow hide upholstery, this still is stylish and unique. Great for adding some glam to your front entry or living room. Professional cleaning recommended