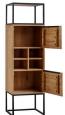

#### **Nevada Tall Bar Cabinet**

The Nevada Tall Bar Cabinet is the ultimate bar storage. Complete with shelves, compartments, and cabinets, you'll have plenty of room to store all of your drink-making goodies. Long-lasting oak and a metal base make this a solid piece for your home. Dust as necessary.