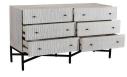

#### **Focus Dresser**

Simple yet sophisticated, the Focus Dresser is elegant in its detail-oriented craftsmanship. Made of solid sheesham wood, the Focus Collection's classic design is maintained with brass detailing and minimalist hardware. Six large drawers and a large tabletop make this dresser a worthy addition to your bedroom. Wipe with a damp, clean cloth and finish with a clean dry cloth. Keep out of direct sunlight and use coasters to preserve the natural finish of the wood. If you wish to use a furniture wax, test on a small area of the item that you don't usually see.