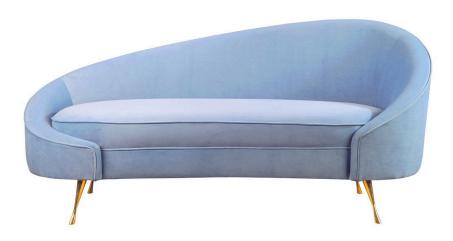

#### **Abigail Chaise Blue**

Take a seat on this beautiful retro cloud. An asymmetrical back, velvety softness, and gold stainless steels legs make the Abigail Chaise. Perfect for the 60s-obsessed-or for anyone with impeccable taste. Vacuum upholstery regularly. Do not expose to direct sunlight or heat sources. Blot up spills immediately. For best results, have your upholstery professionally cleaned. Clean stainless steel legs regularly with a dry, lint-free cloth.