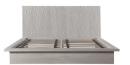

#### Luzon King Bed Sand

Classic in its design, the Luzon Bed brings a warm light textured feel to your space. A padded headboard for added comfort and a solid pine and poplar wood make for a strong frame. Rest well knowing you are surrounded by great style. Vacuum as needed. For tricky stains that don't come out after blotting with warm water, seek professional cleaning advice.