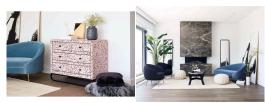

#### **Resplendent Sideboard**

Millennial pink with a twist. The Resplendent Chest's sleek design is achieved with mixing reclaimed woods and resin. Perfect for keeping you organized, while adding a wow factor to your space. Wipe with a damp, clean cloth and finish with a clean dry cloth. Keep out of direct sunlight and use coasters to preserve the natural finish.