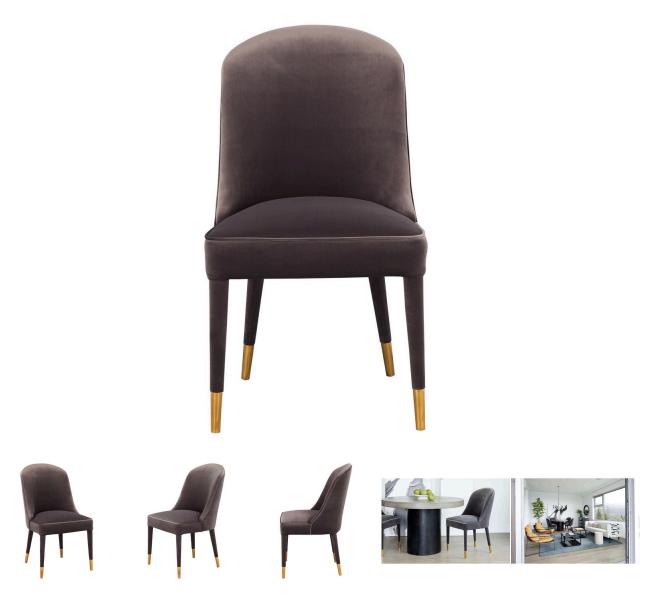

Las Vegas July 2019

**Liberty Dining Chair Grey-M2** 

Your home should be a place you have total rule over. The Liberty Dining Chair is the perfect addition to any domain with its rich velvet upholstery and golden feet. This chair feels even more lush than it looks. Vacuum regularly. Do not expose to direct sunlight or heat sources. Blot up spills immediately. For best results, have your upholstery professionally cleaned. Clean metal legs regularly with a dry, lint-free cloth.