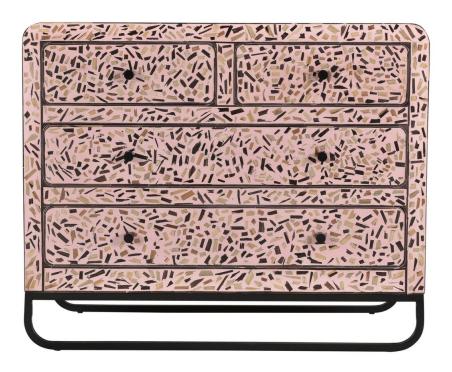

#### **Resplendent Sideboard**

Millennial pink with a twist. The Resplendent Chest's sleek design is achieved with mixing reclaimed woods and resin. Perfect for keeping you organized, while adding a wow factor to your space. Wipe with a damp, clean cloth and finish with a clean dry cloth. Keep out of direct sunlight and use coasters to preserve the natural finish.