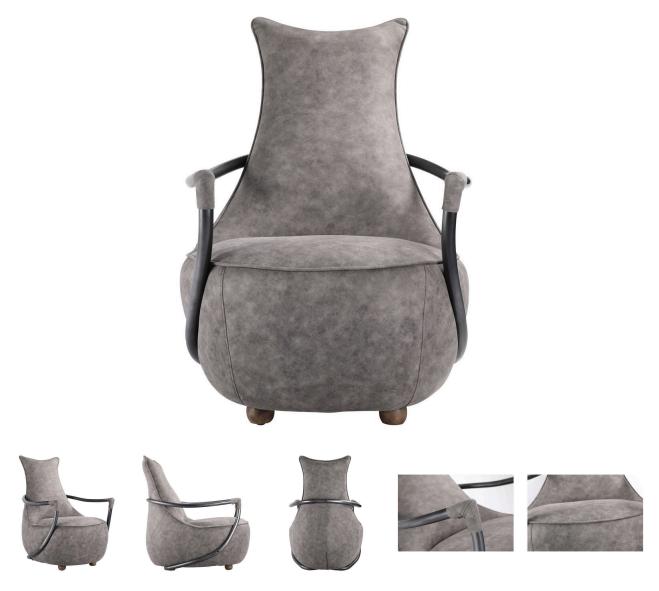

Las Vegas July 2019

Carlisle Club Chair Grey Velvet

A design entrenched in modernity, the Carlisle Club Chair's rustic roots meet modern industrialism. Cool hues of soft, grey upholstery brighten up your space, while bringing you a show-stopping modern industrial design. Design made simple Wipe with a damp clean cloth.