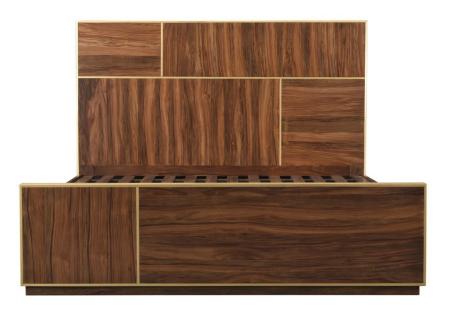

#### **Focus King Bed**

Simple yet sophisticated, the Focus Bed is elegant in its detail-oriented craftsmanship. Made with solid sheesham wood, the Focus Collection's classic design is maintained with brass detailing and clean lines. Rest well knowing you are surrounded by great style. Wipe clean with a damp cloth