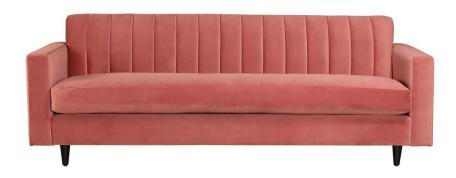

#### Primavera Sofa Cherry Blossom

With a hint of glam, the Primavera Sofa is the ultimate dream. With a polyester velvet upholstery, this sofa has a luxurious finish that elevates your space. A thick cushion base makes this sofa super comfortable. Vacuum as needed. For tricky stains that don't come out after blotting with warm water, seek professional cleaning advice.