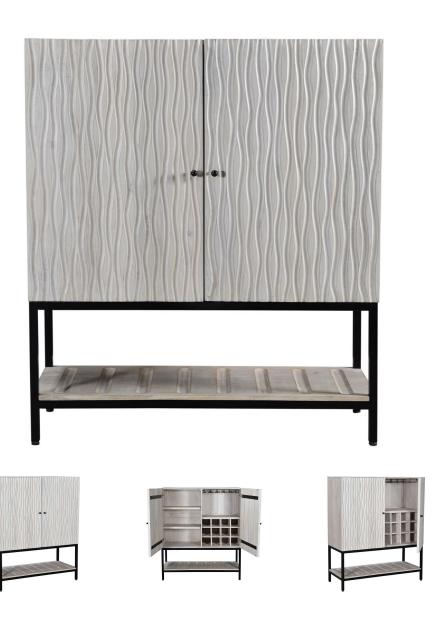

#### **Nevada Bar Cabinet**

The Nevada Bar Cabinet is the ultimate bar storage for your dining room. Complete with shelves and cabinets, you'll have plenty of room to store your wine bottles, wine glasses, and more. Long-lasting oak and a metal base make this a solid piece for your home. Dust as necessary.