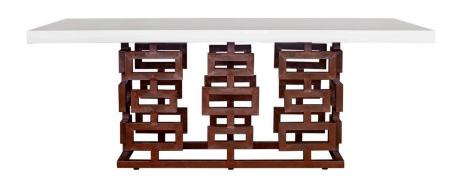

#### **Nyles Marble Dining Table**

It's all about the details. The Nyles Dining Table's marble table top is complemented by an iron pedestal base. A classic design, this table will stand the tests of time. To avoid deep permeant stains, use coasters and refrain from putting food on the table top. Wipe away spills immediately