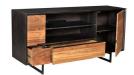

#### Vienna Tv Stand

Solid reclaimed teak defines the unique simplicity of the Vienna Collection. Each piece of wood exhibits its own knot and wood grain finish. With several options for storage, the Vienna TV Stand will keep you organized, while rocking a sophisticated design. Wipe with a damp, clean cloth and finish with a clean dry cloth. Keep out of direct sunlight. If applicable, use coasters to preserve the natural finish of the wood.