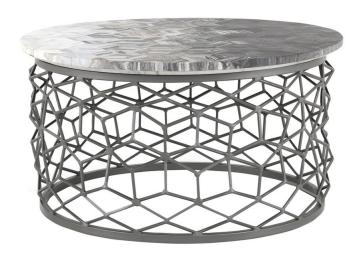

#### **Mythos Coffee Table**

The Mythos doesn't disappoint with it's incredibly designed coffee table. Marble is laid out to create and ombre table top. An intricately designed iron base completes this design. To avoid deep permeant stains, use coasters and refrain from putting food on the table top. Wipe away spills immediately