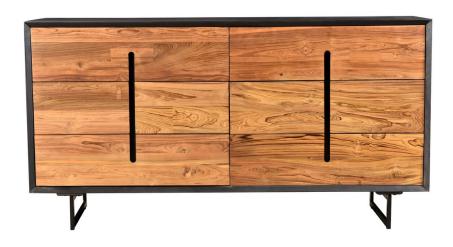

#### **Focus Sideboard**

A sideboard worthy of hosting dinner parties, the Focus Sideboard is elegant in its detail-oriented craftsmanship. Made of solid sheesham wood, the Focus Collection's classic design is maintained with brass detailing and minimalist hardware. Spacious shelves and drawers give you a storage solution for keeping you and your family organized. Wipe with a damp, clean cloth and finish with a clean dry cloth. Keep out of direct sunlight and use coasters to preserve the natural finish of the wood. If you wish to use a furniture wax, test on a small area of the item that you don't usually see.