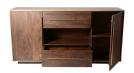

#### **Focus Sideboard**

A sideboard worthy of hosting dinner parties, the Focus Sideboard is elegant in its detail-oriented craftsmanship. Made of solid sheesham wood, the Focus Collection's classic design is maintained with brass detailing and minimalist hardware. Spacious shelves and drawers give you a storage solution for keeping you and your family organized. Wipe with a damp, clean cloth and finish with a clean dry cloth. Keep out of direct sunlight and use coasters to preserve the natural finish of the wood. If you wish to use a furniture wax, test on a small area of the item that you don't usually see.