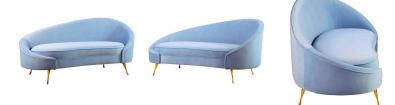

#### **Abigail Chaise Blue**

Take a seat on this beautiful retro cloud. An asymmetrical back, velvety softness, and gold stainless steels legs make the Abigail Chaise. Perfect for the 60s-obsessed-or for anyone with impeccable taste. Vacuum upholstery regularly. Do not expose to direct sunlight or heat sources. Blot up spills immediately. For best results, have your upholstery professionally cleaned. Clean stainless steel legs regularly with a dry, lint-free cloth.