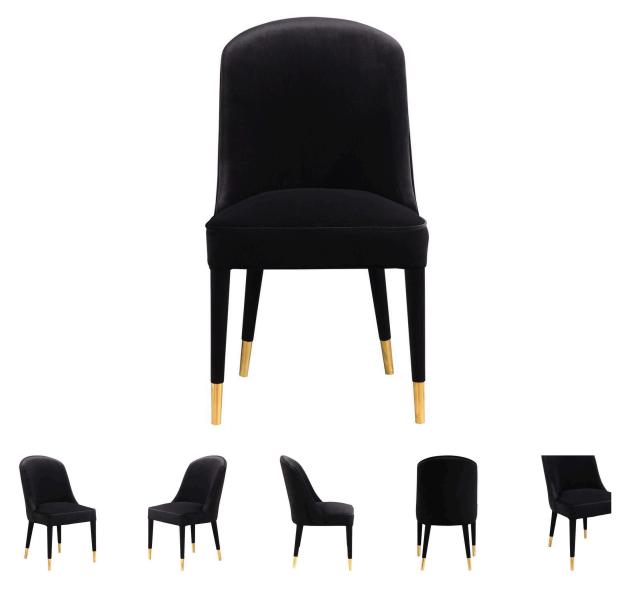

Las Vegas July 2019

**Liberty Dining Chair Grey-M2** 

Your home should be a place you have total rule over. The Liberty Dining Chair is the perfect addition to any domain with its rich velvet upholstery and golden feet. This chair feels even more lush than it looks. Vacuum regularly. Do not expose to direct sunlight or heat sources. Blot up spills immediately. For best results, have your upholstery professionally cleaned. Clean metal legs regularly with a dry, lint-free cloth.