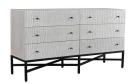

#### **Focus Dresser**

Simple yet sophisticated, the Focus Dresser is elegant in its detail-oriented craftsmanship. Made of solid sheesham wood, the Focus Collection's classic design is maintained with brass detailing and minimalist hardware. Six large drawers and a large tabletop make this dresser a worthy addition to your bedroom. Wipe with a damp, clean cloth and finish with a clean dry cloth. Keep out of direct sunlight and use coasters to preserve the natural finish of the wood. If you wish to use a furniture wax, test on a small area of the item that you don't usually see.