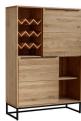

#### **Nevada Bar Cabinet**

The Nevada Bar Cabinet is the ultimate bar storage for your dining room. Complete with shelves and cabinets, you'll have plenty of room to store your wine bottles, wine glasses, and more. Long-lasting oak and a metal base make this a solid piece for your home. Dust as necessary.