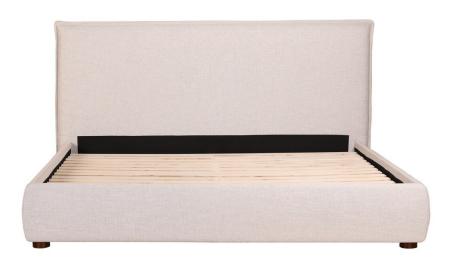

#### Luzon King Bed Sand

Classic in its design, the Luzon Bed brings a warm light textured feel to your space. A padded headboard for added comfort and a solid pine and poplar wood make for a strong frame. Rest well knowing you are surrounded by great style. Vacuum as needed. For tricky stains that don't come out after blotting with warm water, seek professional cleaning advice.