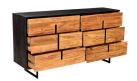

#### **Focus Dresser**

Simple yet sophisticated, the Focus Dresser is elegant in its detail-oriented craftsmanship. Made of solid sheesham wood, the Focus Collection's classic design is maintained with brass detailing and minimalist hardware. Six large drawers and a large tabletop make this dresser a worthy addition to your bedroom. Wipe with a damp, clean cloth and finish with a clean dry cloth. Keep out of direct sunlight and use coasters to preserve the natural finish of the wood. If you wish to use a furniture wax, test on a small area of the item that you don't usually see.