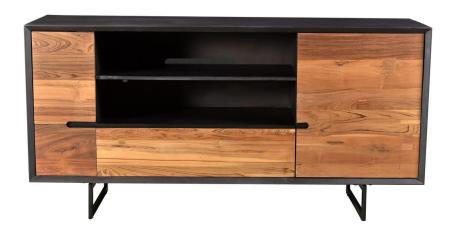

#### Vienna Tv Stand

Solid reclaimed teak defines the unique simplicity of the Vienna Collection. Each piece of wood exhibits its own knot and wood grain finish. With several options for storage, the Vienna TV Stand will keep you organized, while rocking a sophisticated design. Wipe with a damp, clean cloth and finish with a clean dry cloth. Keep out of direct sunlight. If applicable, use coasters to preserve the natural finish of the wood.